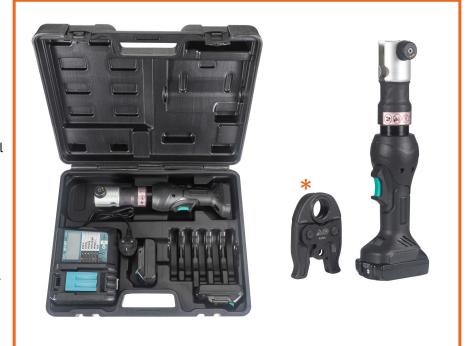

## **Compact Electric Press Tool 18V**

The Cosy floor compact press tool is high-pressure hydraulic system powered by Li-ion battery, actuated by AC motor with a 25KN output.

With an OLED display indicating pressing times, battery level & tool temperature, this compact easy to handle press tool can be used for connecting stainless steel pipe, MLCP & PEX pipe using suitable press fittings.

With interchangeable Jaws available, the compact press tool can be used for:

16mm - 32mm MLCP & PEX pipe

15mm – 28mm Copper & Stainless-Steel Pipe

The Compact Press Tool comes in a hard case with 2 x 18v 2.5Ah batteries & fast charger. \*Jaws sold separately.

With a 330° rotating head & compact design for easy use with one hand, this press tool can be used in those hard to reach or confined spaces.

\*Jaws need to be ordered as required - not supplied in box

### **Key Features:**

Compact design for one handed use

 $2 \times 18V$  2.5AH lithium-ion batteries

330° rotating head for hard to reach or confined places

Automatic LED light to illuminate dark working places