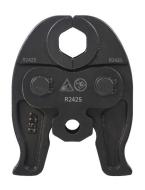

## \*Optional Jaws Available To Purchase Separately

#### MLCP & PEX U-Profile Jaws

MLCPJaw16 - 16mm MLCPJaw20 - 20mm

MLCPJaw25 - 25mm MLCPJaw32 - 32mm

#### Copper & Stainless-Steel M-Profile Jaws

COPPERJaw15 – 15mm COPPERJaw22 – 22mm COPPERJaw28 – 28mm